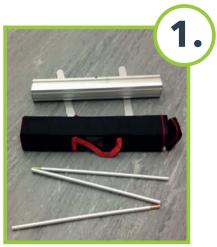

## **S&R Display Range user instructions**

Your banner stand kit includes: Silver Aluminium base, bungee pole set(s), printed graphic banner (already inserted) and a carry bag.

Hook the top rail of the display stand over the bungee pole.