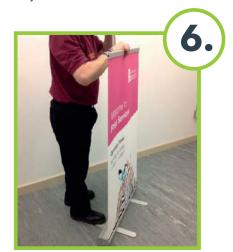

## **S&R Display Range user instructions**

Your banner stand kit includes: Silver Aluminium base, bungee pole set(s), printed graphic banner (already inserted) and a carry bag.

Hook the top rail of the display stand over the bungee pole.