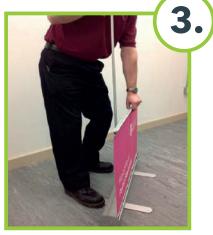

Swivel out the stabilising feet. Take the bungee pole and insert the pole into the slot on the top of the base.

The display banner stand is now fully assembled and ready for use.

Place your foot on one of the stabilising feet, Carefully pull the graphic panel straight up from the top of the silver base until fully extended.