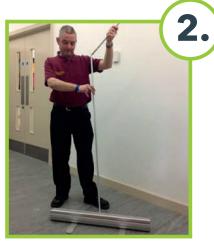

Swivel out the stabilising feet. Take the bungee pole and insert the pole into the slot on the top of the base.

The display banner stand is now fully assembled and ready for use.

Place your foot on one of the stabilising feet, Carefully pull the graphic panel straight up from the top of the silver base until fully extended.