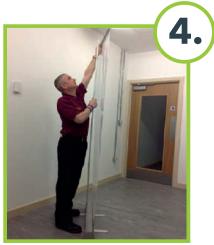

Swivel out the stabilising feet. Take the bungee pole and insert the pole into the slot on the top of the base.

The display banner stand is now fully assembled and ready for use.

Place your foot on one of the stabilising feet, Carefully pull the graphic panel straight up from the top of the silver base until fully extended.