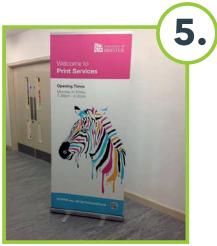

To lower the Display, gently feed the graphic straight into the base. Do not let go of the graphic panel until fully retracted into the base.